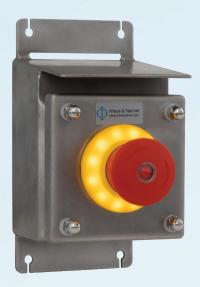

Top Quality, Fast Delivery.

www.krausnaimer.com

PSN\*NZ0762 Enclosed - Twist to release e-stop with mechanical eye indicator & 24V AC/DC luminous ring, 1 x self-monitoring contact & 1 x N/C contact block IP66/67 304 SS enclosure with sloping lid and mounting feet