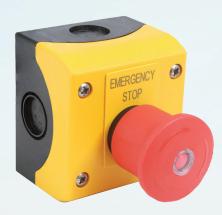

KN87 Enclosed - Twist to release e-stop with mechanical indicator. IP67,  $1 \times N/C$ 

KN66 Enclosed - Twist to release e-stop. IP67, 1 x N/C

KN86 Panel mount - Twist to release e-stop with mechanical indicator. 1 x N/C, 22mm