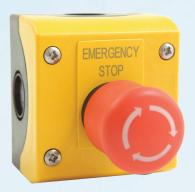

KN87 Enclosed - Twist to release e-stop with mechanical indicator. IP67,  $1 \times N/C$ 

KN66 Enclosed - Twist to release e-stop. IP67, 1 x N/C

KN86 Panel mount - Twist to release e-stop with mechanical indicator. 1 x N/C, 22mm