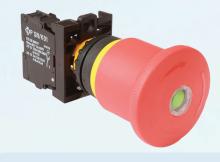

cations up to Cat.4, PLe & SIL 3

## **Features**

- IP67/69K
- Twist to reset
- Hi-Vis retroreflective "Cats Eye" Indicator lens GREEN/RED (Select models only)

## **Options**

- Pull to reset
- Key to reset
- Illuminated twist to reset
- Panel or base mount contacts
- Self-monitoring contact blocks
- Plastic, Steel or Stainless Steel Enclosures
- Illuminated rings
- Shrouds

Top Quality, Fast Delivery.

www.krausnaimer.com



PSN\*NZ0762 Enclosed - Twist to release e-stop with mechanical eye indicator & 24V AC/DC luminous ring, 1 x self-monitoring contact & 1 x N/C contact block IP66/67 304 SS enclosure with sloping lid and mounting feet



KN87 Enclosed - Twist to release e-stop with mechanical indicator. IP67,  $1 \times N/C$ 



KN66 Enclosed - Twist to release e-stop. IP67, 1 x N/C



KN86 Panel mount - Twist to release e-stop with mechanical indicator. 1 x N/C, 22mm



KN51 Panel mount - Twist to release e-stop  $1 \times N/C$ , 22mm