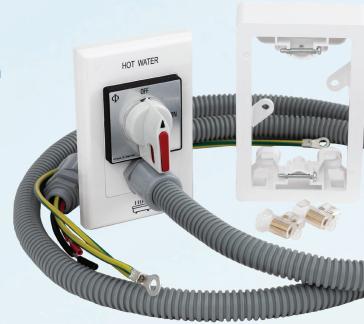

Refer to "Wiring Rules" for complete Water Heater Isolation requirements KNHWS20AK Hot Water Kit 20 Amp 4.6kW AC-21

KNHWS20A HW Isolator Only 20 Amp 4.6kW AC-21

KNHWS32AK Hot Water Kit 32 Amp 7.3kW AC-21

KNHWS32A HW Isolator Only 32 Amp 7.3kW AC-21